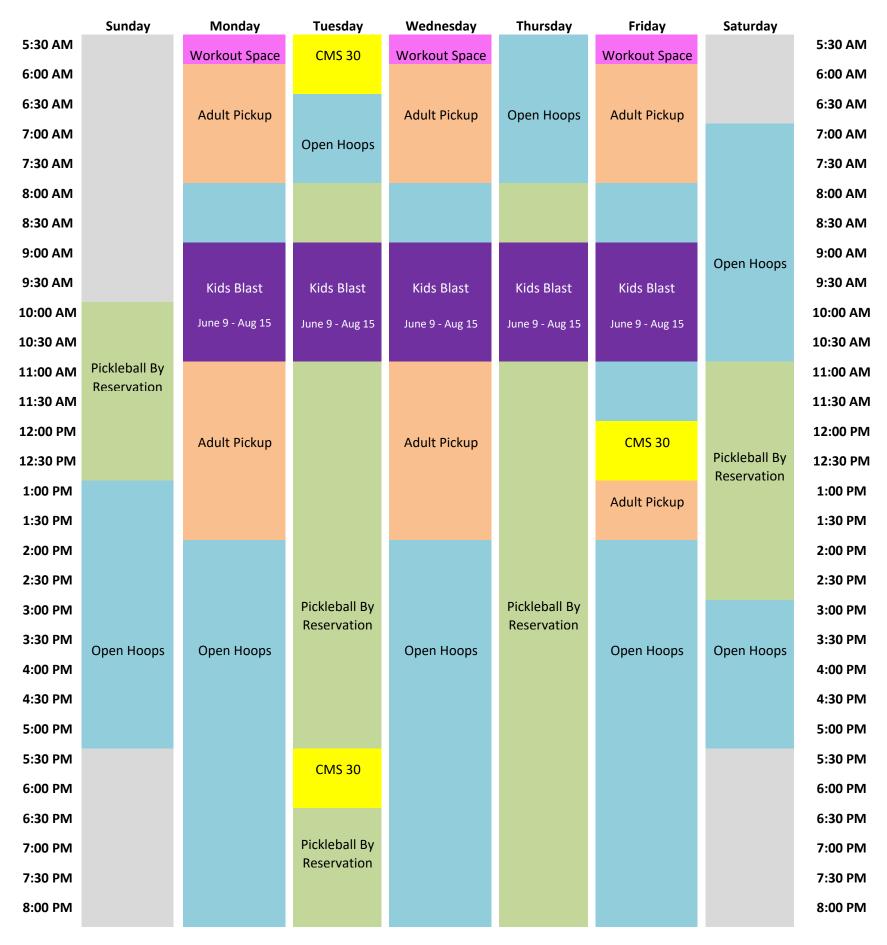

## Sentara RMH Wellness Center Court Schedule

Pickleball By Reservation: This popular game is a combination of tennis and badmitton using a pickleball paddle, wiffle ball and Adult Pick Up: Available to individuals 16+. Full court basketball. low net; making it ideal for all ages and abilities. One game court will be available per hour of reservation. Reservations are 55 minutes of play, with 5 minutes built in for transitions. Reservations are FREE for members. Players in the first available time slot are responsible for setting the net up and the last reservation is responsible for putting it away.

Paddles and Pickleballs are not included in the reservation. See the front desk for details.

**Open Hoops**: During this time, the court is to be used as shared space. Children under the age of 12 must be accompanied by a parent. Youth members age 12 and over may play while a parent remains within the facility.

\*\*\*Court schedule is subject to change